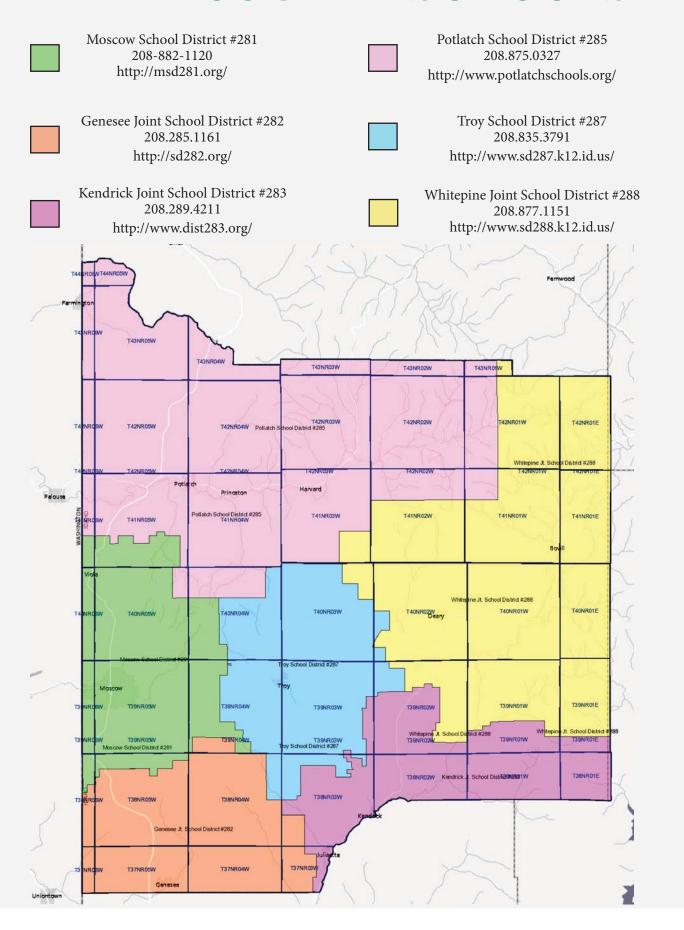

# LATAH COUNTY SCHOOLS

# MOSCOW SCHOOLS

# Moscow School District 208-882-1120 www.msd281.org

Moscow High School 208-882-2591

Moscow Middle School 208-882-3577

Elementary Schools:
A.B. McDonald Elementary
Lena Whitmore Elementary
West Park Elementary
J. Russell Elementary
208-892-1139

\*\*\* If you decide to go through Moscow School District, you'll want to contact Angie Packard at 208-882-1120 to make sure the school of choice is in the correct zone. You can always petition. Moscow School District closes for the summer by mid-June. They'd be happy to meet with you, your family and give you a tour. \*\*\*